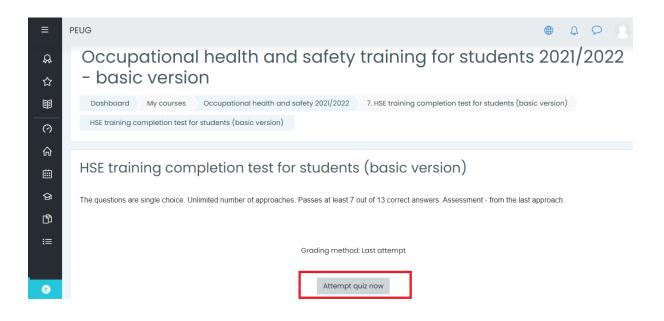

# 3. Choose tab "My courses" and "Occupational health and safety training"

## 4. Complete the test

| ← → C                                                            |                                                                     | \$1 Q ☆ 2  |  |
|------------------------------------------------------------------|---------------------------------------------------------------------|------------|--|
| Aplikacje 🦁 Akademickie Centr 荘 Welcome offi                     | re- PG 🚆 zawieranie umów 📲 zasady pobierania 🦉 Travel - Coronavirus | 🔝 Do przec |  |
| ≡ PEUG                                                           | ⊕ Û                                                                 | 08         |  |
| Radges                                                           |                                                                     | _          |  |
| 公 Competencies                                                   | HOW TO CALL FOR AN EMERGENCY MEDICAL SERVICES TEAM: (999 or 112)    |            |  |
|                                                                  | Remember! If you are a casual rescuer                               |            |  |
| I Grades                                                         | Resuscitation (CPR) vs reanimation - what is the difference         |            |  |
| (?) Dashboard                                                    |                                                                     |            |  |
| 6) Site home 7. HSE training completion test for students (basic |                                                                     |            |  |
| 🖽 Calendar                                                       | version)                                                            |            |  |
| প্রি My courses <                                                | BXE training completion test for students (basic version)           |            |  |